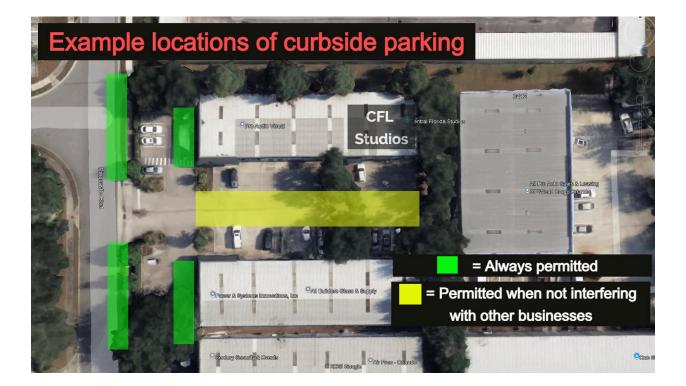

There is also an overflow lot available adding an additional 10 spaces when needed.

Curb parking is also permitted both on the street and within the parking lot itself. Parking in unmarked areas within the warehouse park is permitted within reason, do not block accessibility to other parking spots. If you are planning to park behind and block in a vehicle that is someone from your production, that is fine. Aside from that do not interrupt the coming and goings of other businesses within the plaza.