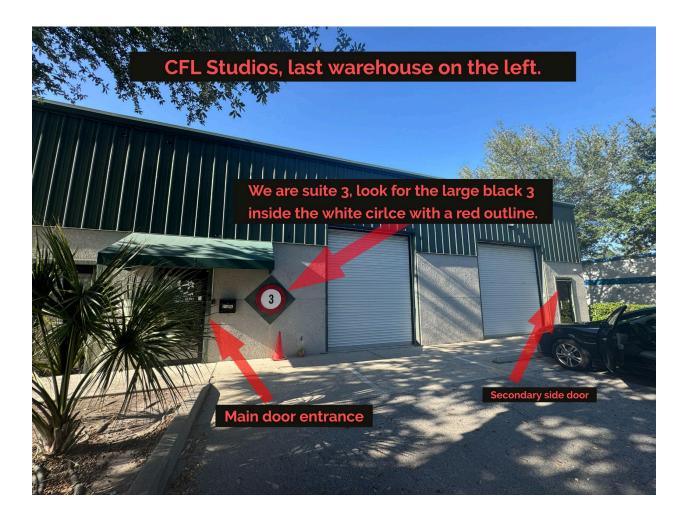

When you turn onto Pinecastle Blvd, you will pass the self storage business (the first left) and turn left into the first warehouse park (the second left).

When you turn into our warehouse park we are the last warehouse space on the left (all the way down where the dumpsters are).

You typically will enter through the main entrance door on the left. This door will have our logo on it and is next to our mailbox. Do not access us through the secondary side door unless specifically specified as this door leads directly to the film studio space and could interfere with a production in progress.