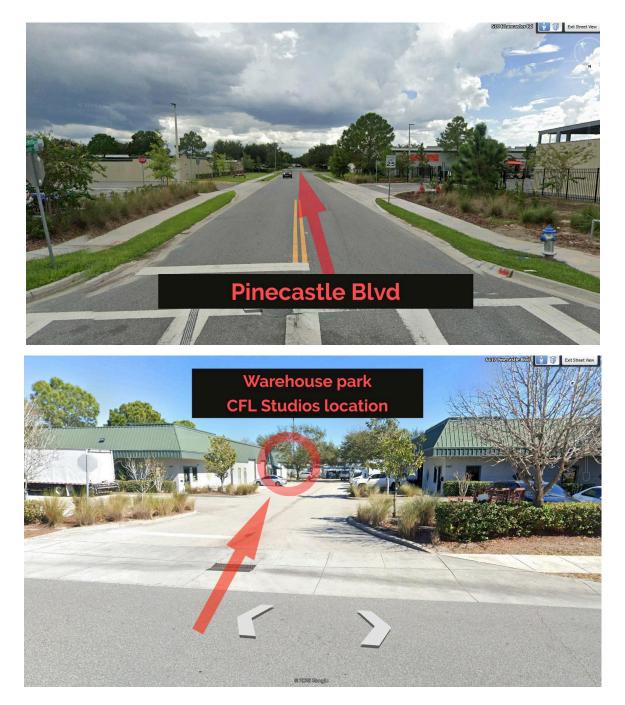

When you turn onto Pinecastle Blvd, you will pass the self storage business (the first left) and turn left into the first warehouse park (the second left).

When you turn into our warehouse park we are the last warehouse space on the left (all the way down where the dumpsters are).