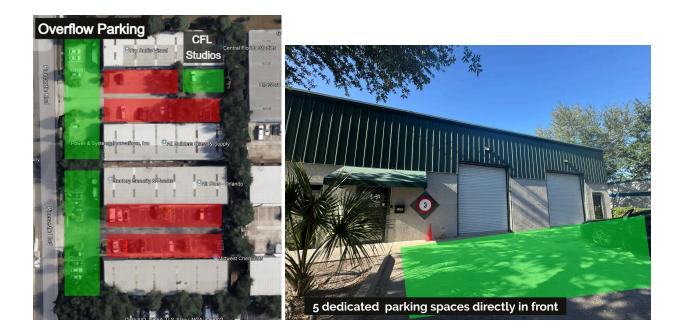

## Parking

There are 15 total (5 of which are directly in front of the studio) 24/7 dedicated parking spaces available for use to our studio with additional spaces available upon request that are typically only available at certain times.

There is also an overflow lot available adding an additional 10 spaces when needed.

Curb parking is also permitted both on the street and within the parking lot itself. Parking in unmarked areas within the warehouse park is permitted within reason, do not block accessibility to other parking spots. If you are planning to park behind and block in a vehicle that is someone from your production, that is fine. Aside from that do not interrupt the coming and goings of other businesses within the plaza.