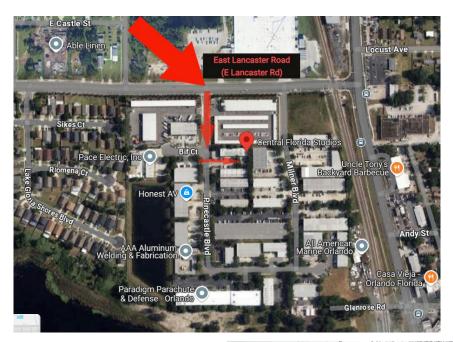

## **Directions**

Located at **<u>6413 Pinecastle Blvd Ste 3</u>**, **Pine Castle**, **FL 32809** we are roughly 15 minutes north west of the

MCO International Airport/Brightline by car and 15 minutes directly south of Downtown Orlando. You access our warehouse park from the main road of East Lancaster Road, turning onto Pinecastle Blvd.

When you turn onto Pinecastle Blvd, you will pass the self storage business (the first left) and turn left into the first warehouse park (the second left).

When you turn into our warehouse park we are the last warehouse space on the left (all the way down where the dumpsters are).