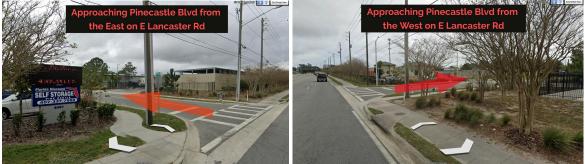

## **Directions**

Located at **<u>6413 Pinecastle Blvd Ste 3</u>**, **Pine Castle**, **FL 32809** we are roughly 15 minutes north west of the

MCO International Airport/Brightline by car and 15 minutes directly south of Downtown Orlando. You access our warehouse park from the main road of East Lancaster Road, turning onto Pinecastle Blvd.

When you turn onto Pinecastle Blvd, you will pass the self storage business (the first left) and turn left into the first warehouse park (the second left).

When you turn into our warehouse park we are the last warehouse space on the left (all the way down where the dumpsters are).