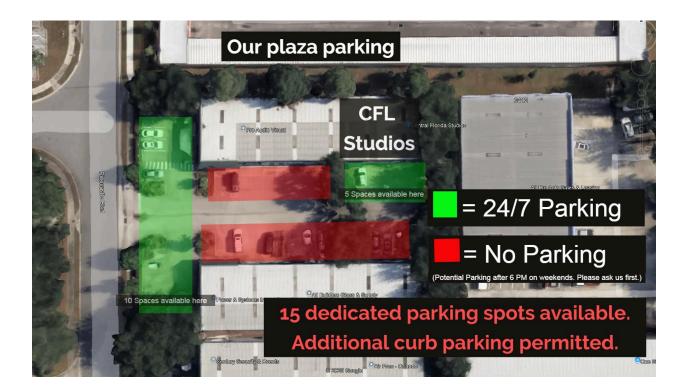

## Parking

There are 15 total (5 of which are directly in front of the studio) 24/7 dedicated parking spaces available for use to our studio with additional spaces available upon request that are typically only available at certain times.

There is also an overflow lot available adding an additional 10 spaces when needed.

Curb parking is also permitted both on the street and within the parking lot itself. Parking in unmarked areas within the warehouse park is permitted within reason, do not block accessibility to other parking spots. If you are planning to park behind and block in a vehicle that is someone from your production, that is fine. Aside from that do not interrupt the coming and goings of other businesses within the plaza.