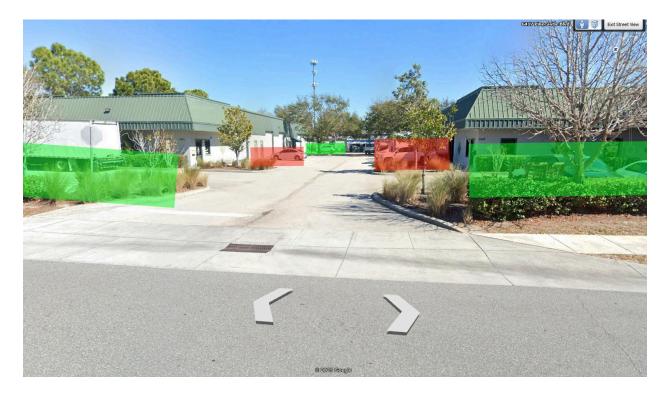

## Parking

There are 15 total (5 of which are directly in front of the studio) 24/7 dedicated parking spaces available for use to our studio with additional spaces available upon request that are typically only available at certain times.

There is also an overflow lot available adding an additional 10 spaces when needed.

Curb parking is also permitted both on the street and within the parking lot itself. Parking in unmarked areas within the warehouse park is permitted within reason, do not block accessibility to other parking spots. If you are planning to park behind and block in a vehicle that is someone from your production, that is fine. Aside from that do not interrupt the coming and goings of other businesses within the plaza.